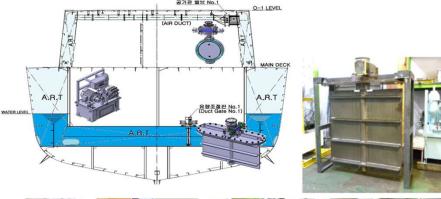

# Anti Rolling Tank Passive Type

#### **E**QUIPMENT

- Control panel Responsible for overall control of ART system.
- HPU(HYD.Unit): Operating Pressure : 90 bar
- Air Valve
- Duct Gate: Flow Control

### DESIGN CONCEPT

- Safety
- : Making rolling angle small, which means minimizing damage and collapse of cargo in ship.
- Guarantee more than 40% reduction in rolling.
- Economical
  - : Automatic control system and running cost is almost nothing.