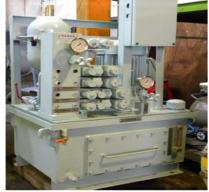

#### **E**QUIPMENT

- Control panel Responsible for overall control of ART system.
- HPU(HYD.Unit): Operating Pressure : 90 bar
- Air Valve
- Duct Gate: Flow Control