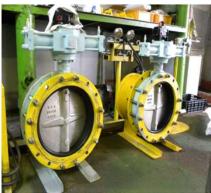

#### **E**QUIPMENT

- Control panel Responsible for overall control of ART system.
- HPU(HYD.Unit): Operating Pressure : 90 bar
- Air Valve
- Duct Gate: Flow Control